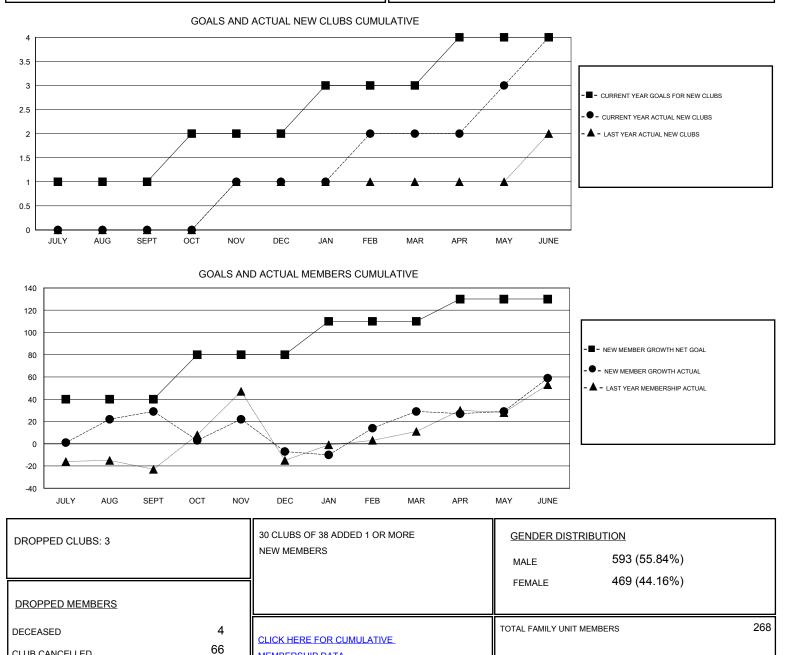

## LOCATION PHILIPPINES

GMT CA

| Clubs                 |               |           |               | Members               |                                                                |                                                              |                                                    |
|-----------------------|---------------|-----------|---------------|-----------------------|----------------------------------------------------------------|--------------------------------------------------------------|----------------------------------------------------|
| RESULTS FOR 2016-2017 |               |           |               | RESULTS FOR 2016-2017 |                                                                |                                                              |                                                    |
| QUARTER               | NEW CLUB GOAL | NEW CLUBS | DROPPED CLUBS | QUARTER               | NEW MEMBER GROWTH<br>NET GOAL (not reinstated<br>or transfers) | NEW MEMBER<br>GROWTH ACTUAL (not<br>reinstated or transfers) | DROPPED<br>MEMBERS ACTUAL<br>(including transfers) |
| JULY/AUG/SEPT         | 1             | 0         | 0             | JULY/AUG/SEPT         | 40                                                             | 87                                                           | 58                                                 |
| OCT/NOV/DEC           | 1             | 1         | 2             | OCT/NOV/DEC           | 40                                                             | 43                                                           | 79                                                 |
| JAN/FEB/MAR           | 1             | 1         | 0             | JAN/FEB/MAR           | 30                                                             | 49                                                           | 13                                                 |
| APR/MAY/JUNE          | 1             | 2         | 1             | APR/MAY/JUNE          | 20                                                             | 129                                                          | 99                                                 |